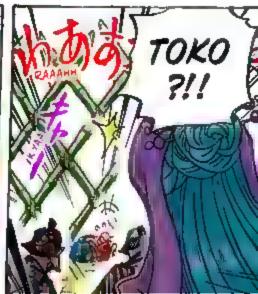

Toko Kamuro, Yasuie's

Kozuki Hiyori Momonosuke's Little Sister

Ashura Doji (Shurenmaru) Chief, Head Mountain

Kawamatsu Samurai of Wano

Gyukimaru Bandit Warrior-

Kamazo the Manslayer Wanted Man in the Capital

As the group works to collect info, free Luffy and gather more allies, Kaido's side learns about the raid plan. A former daimyo with the Kozuki Clan, Yasuie realizes the danger and gives up his life to pretend to take responsibility, sending the plan back to square one. Kin'emon and company mourn his death, but there are still many problems to be solved before the raid...